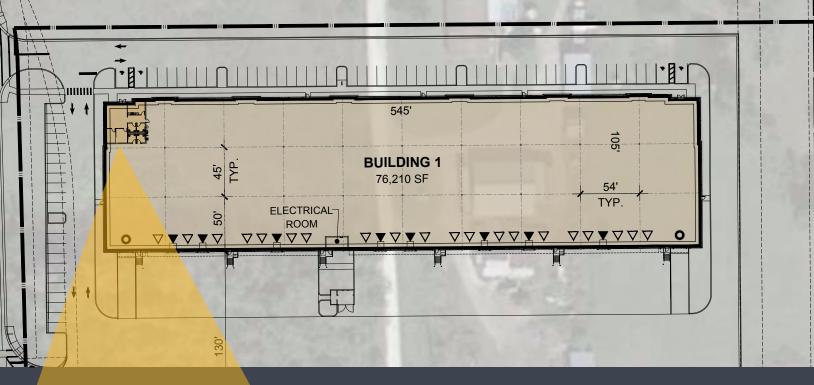

## Building 1

76,210 SF Available (Divisible to 22,842 SF)

6115 TriCounty Commerce Way Fort Myers, FL 33905

Class A building with large truck courts, ample stalls and outdoor storage on a 72-acre four-building campus at I-75 and Luckett Rd. intersection

## **Building Details**

Available Space **76,210 SF**Office **Offering Turn Key or TI**Building Depth **140'**Clear Height **32'**Auto Parking **74 (0.96/1000 SF)**Trailer Parking **N/A** 

Loading Type Rear Load
Dock High Doors 30 (9'W x 10'H)
Drive In Doors 2 (12'W x 14'H)
Column Spacing 54' x 45'
Truck Court 130'
Office 1,388 SF