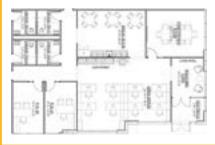

# **Building 2**

## 90,930 SF Available (Divisible to 34,020 SF)

6135 TriCounty Commerce Way Fort Myers, FL 33905



### Class A building with large truck courts, ample stalls and outdoor storage on a 72-acre four-building campus at I-75 and Luckett Rd. intersection

## **Building Details**

Available Space **90,930,SF** Office **Offering Turn Key** Building Depth **210'** Clear Height **32'** Auto Parking **233 (1.08/1000 SF)** Trailer Parking **75** 

Loading Type **Rear Load** Dock High Doors **23 (9'W x 10'H)** Drive In Doors **1 (12'W x 14'H)** Column Spacing **54' x50'** Truck Court **185'** Office **2,464 SF** 

## 2,464 SF Office Complete



#### Leasing

Bob Johnston, SIOR Principal 239.210.7601 bjohnston@lee-associates.com Jerry Messonnier, SIOR Principal 239.210.7610 jmessonnier@lee-associates.com

Derek Bornhorst, SIOR, CCIM Principal 239.210.7606 dbornhorst@lee-associates.com

All information furnished regarding property for sale, rental or financing is from sources deemed reliable, but no warranty or representation is made to the accuracy thereof and same is subject to errors, omissions, change of price, or other conditions prior to sale, lease or financing or withdrawal without notice. No liability of any kind is to be imposed on the broker herein.