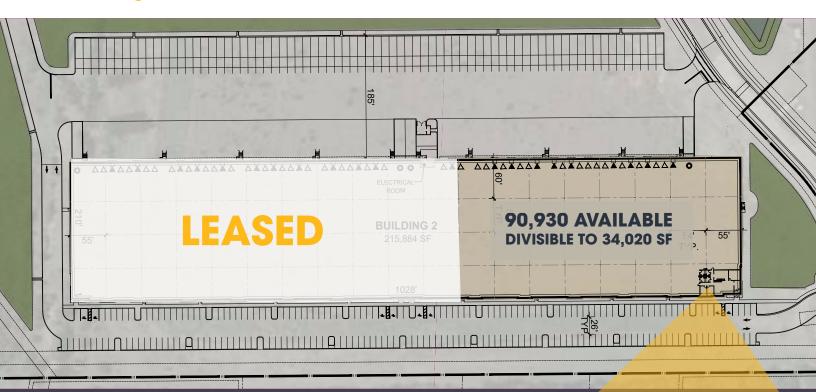

# **Building 2**

## 90,930 SF Available (Divisible to 34,020 SF)

6135 TriCounty Commerce Way Fort Myers, FL 33905

### Class A building with large truck courts, ample stalls and outdoor storage on a 72-acre four-building campus at I-75 and Luckett Rd. intersection

## **Building Details**

Available Space **90,930,SF** Office **Offering Turn Key** Building Depth **210'** Clear Height **32'** Auto Parking **233 (1.08/1000 SF)** Trailer Parking **75** 

Loading Type **Rear Load** Dock High Doors **23 (9'W x 10'H)** Drive In Doors **1 (12'W x 14'H)** Column Spacing **54' x50'** Truck Court **185'** Office **2,464 SF** 