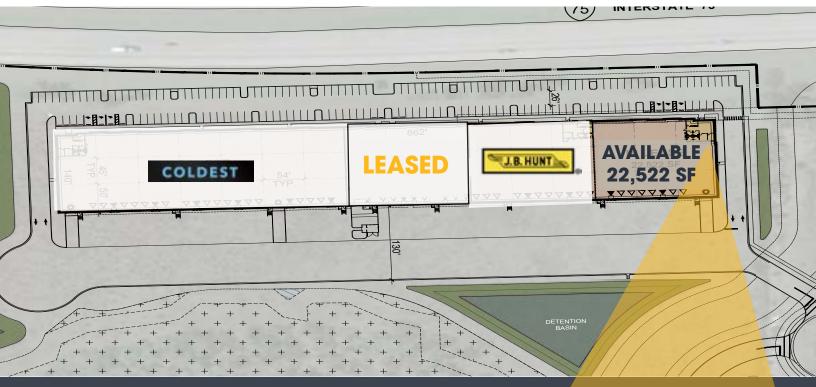

## **Building 4**

## 22,522 SF Available

6195 TriCounty Commerce Way Fort Myers, FL 33905

Class A building with large truck courts, ample stalls and outdoor storage on a 72-acre four-building campus at I-75 and Luckett Rd. intersection

## **Building Details**

Available Space **22,522 SF** Office **Offering Turn Key** Building Depth **140'** Clear Height **32'** Auto Parking **172 (1.42/1000 SF)** Trailer Parking **N/A**  Loading Type **Rear Load** Dock High Doors **8 (9'W x 10'H)** Drive In Doors **1 (12'W x 14'H)** Column Spacing **54' x 45'** Truck Court **130'** Office **1,388 SF** 